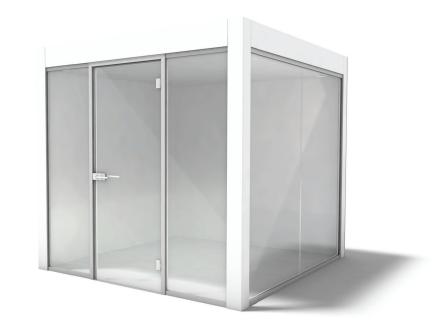

#### SOUNDPROOF SILENCE BOOTHS

# CHATBOX

Our acoustic booths come in various sizes that are ideal for moments requiring deep focus, private phone calls, discussions and meetings Both standard- and custom-sized solutions are easy to transport and reposition inside an office

Chatbox is a stand-alone movable soundproof room consisting of ceiling and wall panels Lighting, air conditioning, IT solutions and room acoustics can be easily combined with a Chatbox

GLASS WALL

44.2, 66.2 SoundControl clear laminated safety glass in an aluminium profile finish Profiles: natural anodisation, paint (RAL)