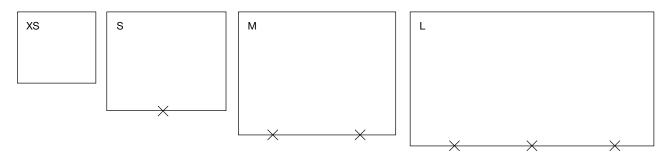

## L1 / L2 SIDE DIMENSIONS

| Name | L1 – width (mm) | L2 – depth (mm) |
|------|-----------------|-----------------|
| XS   | 1100 -1600      | 1100 - 1400     |
| S    | 1601 - 2400     | 1401 - 1700     |
| М    | 2401 - 3000     | 1701 - 2700     |
| L    | 3001 - 4500     | 2701 - 3000     |