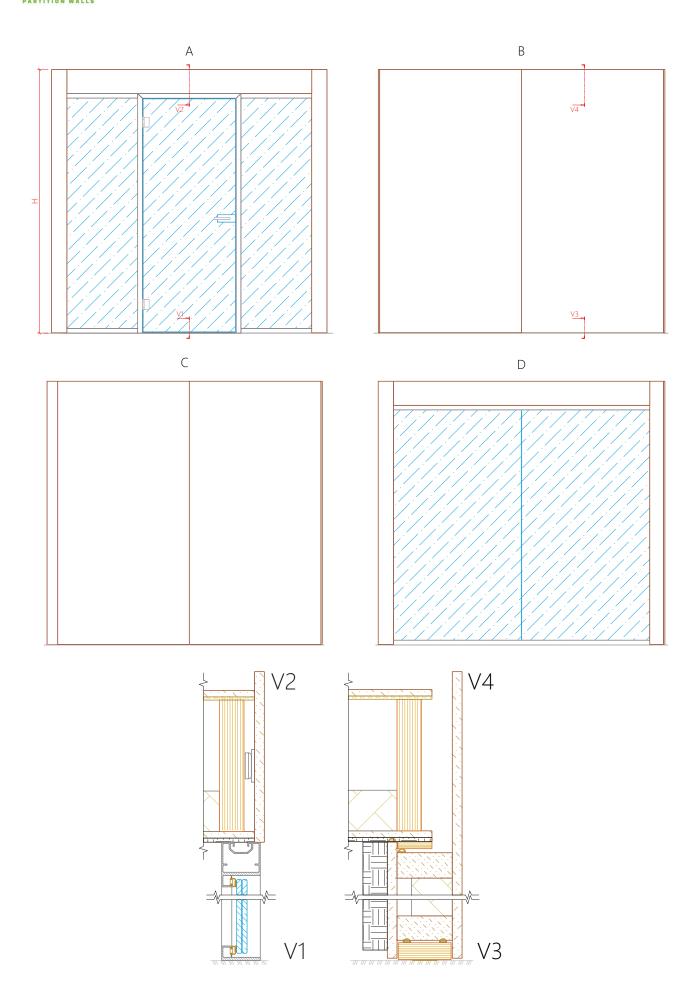

Chatbox is a stand-alone movable soundproof room consisting of ceiling and wall panels Lighting, air conditioning, IT solutions and room acoustics can be easily combined with a Chatbox

GLASS WALL

44.2, 66.2 SoundControl clear laminated safety glass in an aluminium profile finish Profiles: natural anodisation, paint (RAL)

BLIND WALL/CEILING

Finish of wooden parts: paint, veneer, varnish/stain, HPL (laminate)
Acoustic surfaces of interior surfaces Echofree: dark grey, light grey, black
LED lighting with a presence sensor
Integrated ventilation with a presence sensor

DOOR

Standard door dimension: M9 (890 mm) × M21 (2090 mm)\*
All-glass door with an aluminium frame (see product data sheet: TK TKU HINGED DOOR SINGLE-LEAF WALLENIUM)
66.2 SoundControl clear laminated safety glass