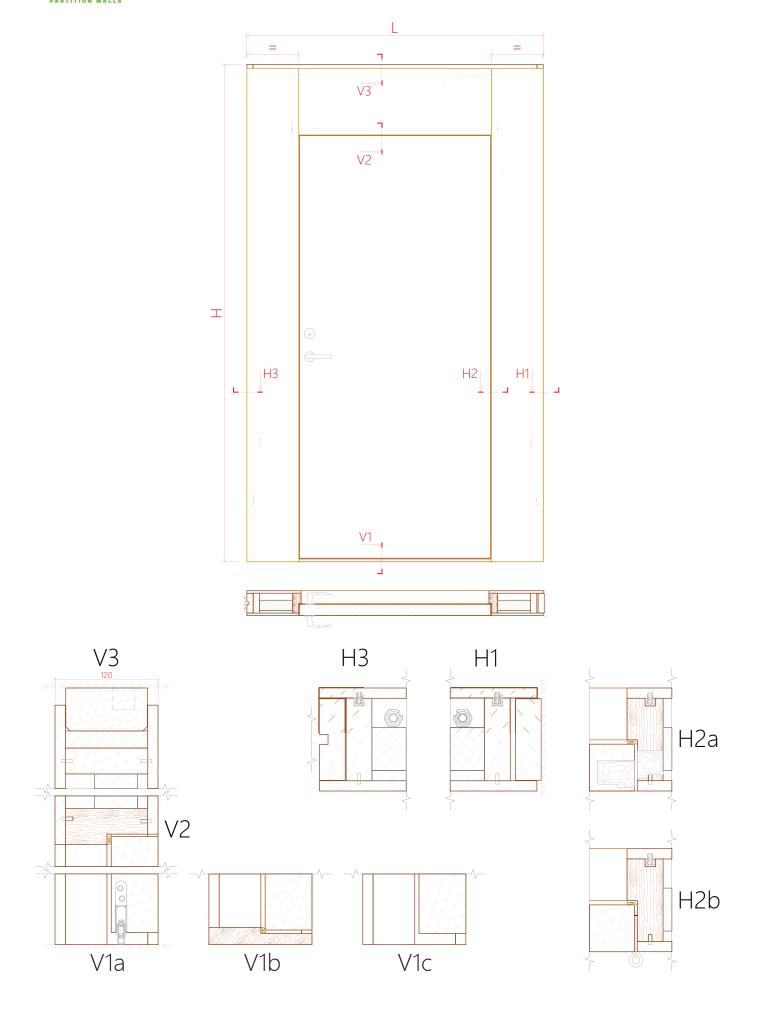

# VAL PORTAL OUT

Portal door with concealed mounts in an aluminium frame, the door leaf opens outwards

The door leaf and casings are in the same plane in the front view

WIDTH (W)\*

Min 1290 mm - Max 3000 mm

HEIGHT (H)\*

Min 2190mm - Max 2790 mm (3500 mm - cover plate in 2 parts)

DEPTH

92 mm

DOOR WIDTH\*

M8 (790 mm) - M10 (990 mm)

DOOR HEIGHT\*

M21 (2090 mm) - M24 (2390 mm)

FINISH FOR DOOR AND COVER PLATES

Paint, veneer, varnish/stain, HPL (laminate)

FINISH FOR PROFILES

Natural anodisation, paint (RAL)

THRESHOLD

None, oak, drop-down seal

HINGES

Concealed hinges

LOCK CASE\*\*

LC190 (lockable), LC290 (not lockable), EL580 (electrically lockable)

Product types

| Туре                             | APIN1-39        | APIN1-42        |
|----------------------------------|-----------------|-----------------|
| Estimated sound insulation index | 39 dB           | 42 dB           |
| Glass used in glass opening (Rw) | 44.2 SC (37 dB) | 66.2 SC (40 dB) |