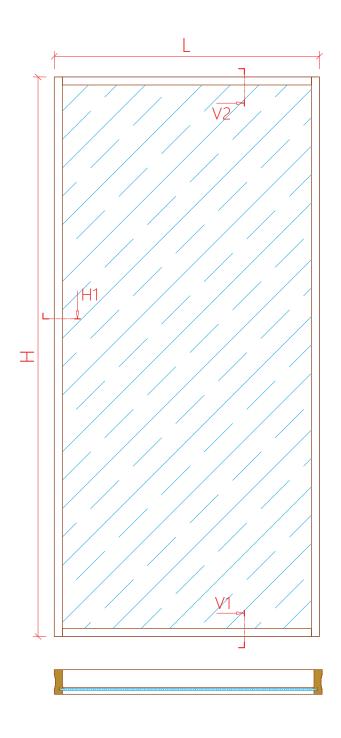

## VAL MODULE

Frame consisting of profiles, which contains various fillers fixed with seals.

WIDTH (W)\*

150 - 1400 mm

HEIGHT (H)\*

240 - 2750 mm

DEPTH

92 mm

PROFILE THICKNESS\*\*

30 mm

PROFILE MATERIAL

MDF, plywood, solid wood

FINISH FOR PROFILES

Paint, veneer, varnish, stain

FILLING MATERIAL OPTIONS

Glass, MDF