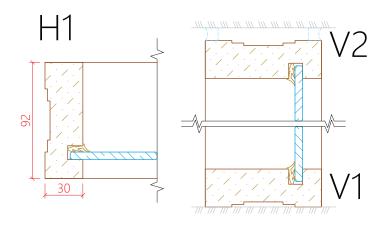

## VAL MODULE

Frame consisting of profiles, which contains various fillers fixed with seals.

WIDTH (W)\*

150 - 1400 mm

HEIGHT (H)\*

240 - 2750 mm

DEPTH

92 mm

PROFILE THICKNESS\*\*

30 mm

PROFILE MATERIAL

MDF, plywood, solid wood

FINISH FOR PROFILES

Paint, veneer, varnish, stain

FILLING MATERIAL OPTIONS

Glass, MDF