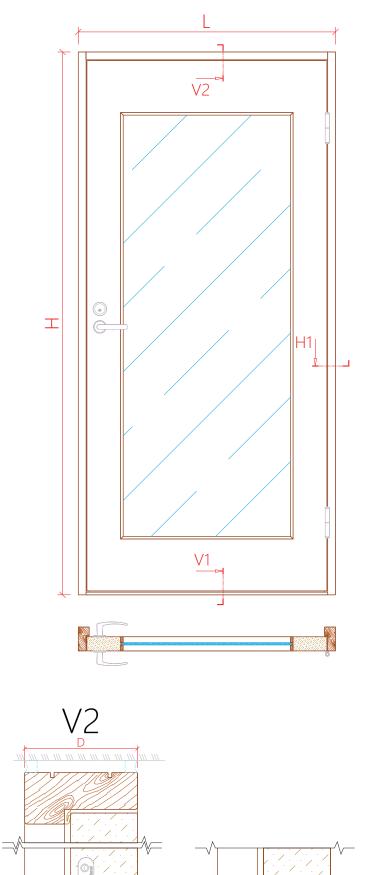

### WIDTH (W)\*

## M7 (690 mm) - M10 (990 mm)

HEIGHT (H)\*

## M21 (2090 mm) - M24 (2390 mm)

DEPTH\*

92 mm

#### VIIMISTLUS

Paint, veneer, varnish, stain, HPL (laminate)

THRESHOLD

None, oak, drop-down seal

HINGES

Leaf hinge

LOCK CASE\*\*

LC190 (lockable), LC290 (not lockable), EL580 (electrically lockable)