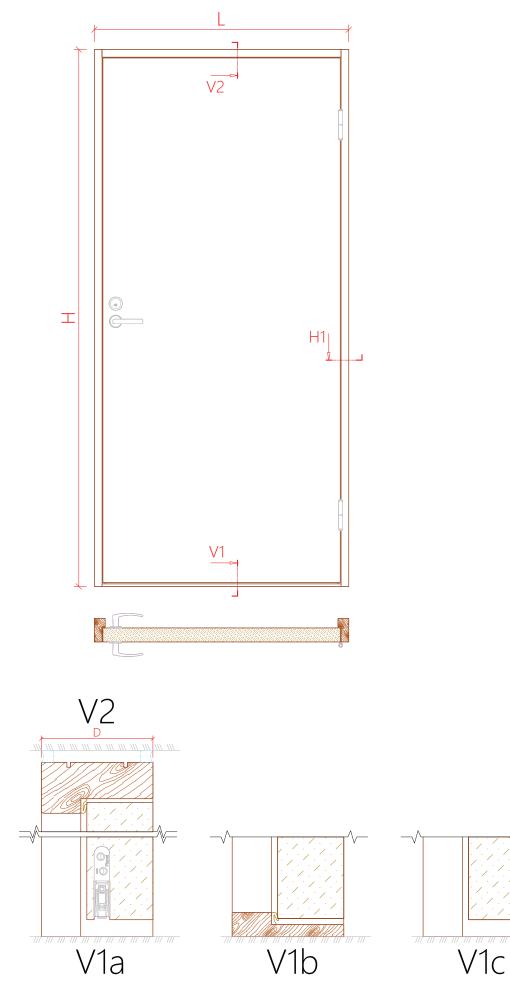

# VAL FLUSH DOOR SINGLE-LEAF

Door leaf, blind or with glass opening, with a solid glue-laminated timber frame and covered with fibreboard, with a straight edge Finger-jointed glue-laminated timber frame

### WIDTH (W)\*

## M7 (690 mm) - M10 (990 mm)

HEIGHT (H)\*

## M21 (2090 mm) - M24 (2390 mm)

DEPTH\*

92 mm

#### VIIMISTLUS

Paint, veneer, varnish, stain, HPL (laminate)

THRESHOLD

None, oak, drop-down seal

HINGES

Leaf hinge

LOCK CASE\*\*

LC190 (lockable), LC290 (not lockable), EL580 (electrically lockable)

EXTRAS

Kickplate, concealed hinges

\*Custom dimensions upon agreement

\*\*Custom solutions upon agreement

m m m

V1a

V1b