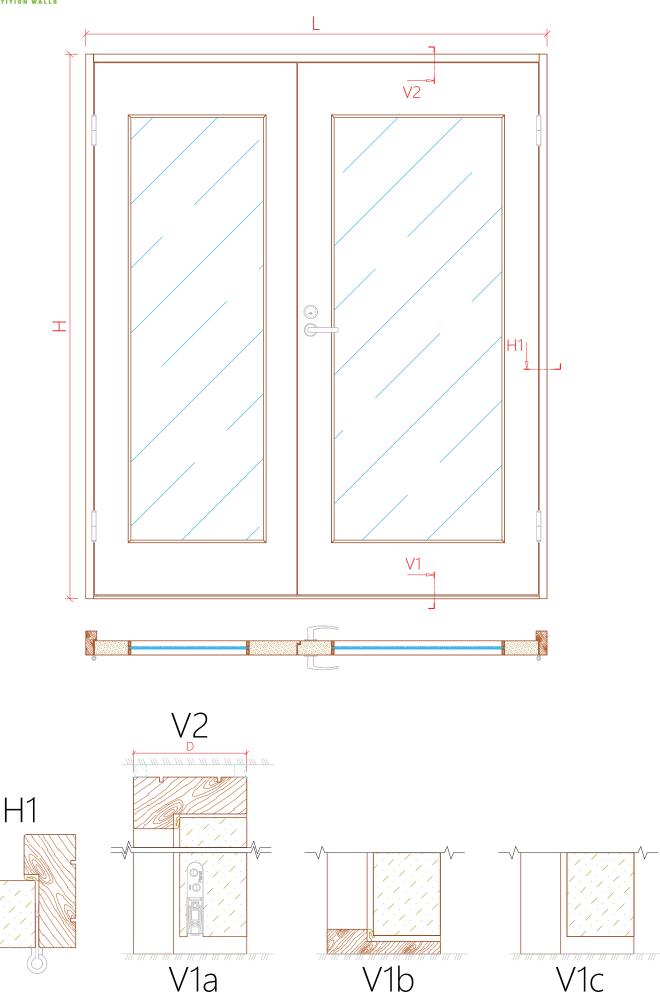

# VAL FLUSH DOOR DOUBLE-LEAF

Door leaf, blind or with glass opening, with a solid glue-laminated timber frame and covered with fibreboard, with a straight edge Finger-jointed glue-laminated timber frame Consists of an active door leaf and a passive door leaf

WIDTH (W)\*

M7 (690 mm) - M10 (990 mm) + M3 (300 mm) - M9 (900 mm)

HEIGHT (H)\*

M21 (2090 mm) - M24 (2390 mm)

DEPTH

92 mm

FINISH

Paint, veneer, varnish, stain, HPL (laminate)

THRESHOLD

None, oak, drop-down seal

HINGES

Rolled hinges, galvanised

LOCK CASE\*\*

LC190 (lockable), LC290 (not lockable), EL580 (electrically lockable)