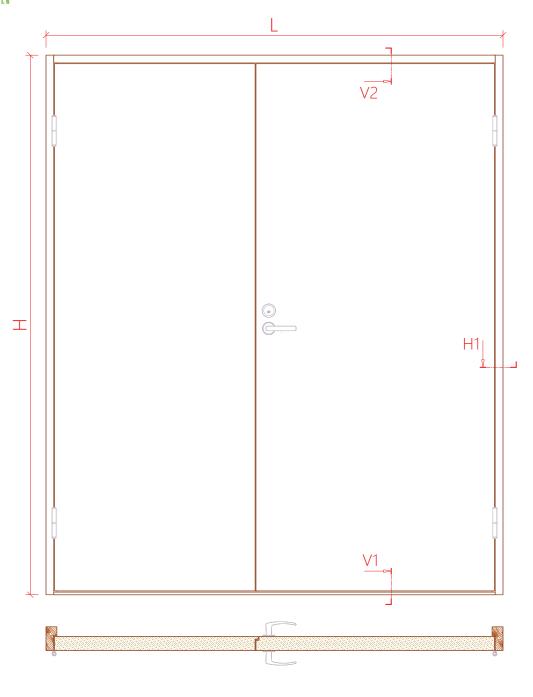

# VAL FLUSH DOOR DOUBLE-LEAF

Door leaf, blind or with glass opening, with a solid glue-laminated timber frame and covered with fibreboard, with a straight edge Finger-jointed glue-laminated timber frame Consists of an active door leaf and a passive door leaf

WIDTH (W)\*

M7 (690 mm) - M10 (990 mm) + M3 (300 mm) - M9 (900 mm)

HEIGHT (H)\*

M21 (2090 mm) - M24 (2390 mm)

DEPTH

92 mm

FINISH

Paint, veneer, varnish, stain, HPL (laminate)

THRESHOLD

None, oak, drop-down seal

HINGES

Rolled hinges, galvanised

LOCK CASE\*\*

LC190 (lockable), LC290 (not lockable), EL580 (electrically lockable)