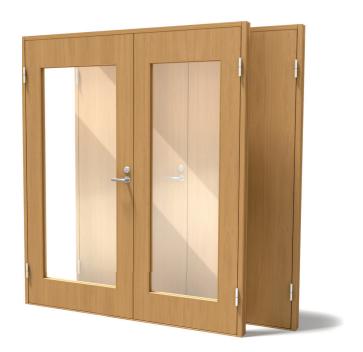

# VAL FLUSH DOOR DOUBLE-LEAF

Door leaf, blind or with glass opening, with a solid glue-laminated timber frame and covered with fibreboard, with a straight edge Finger-jointed glue-laminated timber frame Consists of an active door leaf and a passive door leaf