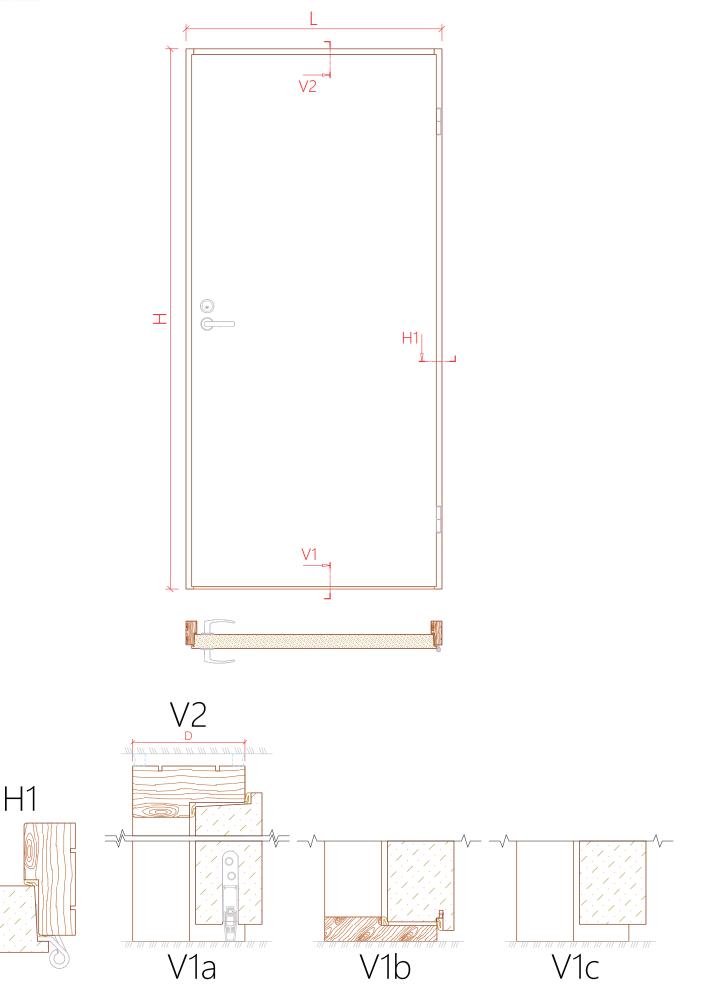

### WIDTH (W)\*

## M7 (690 mm) - M10 (990 mm)

HEIGHT (H)\*

## M21 (2090 mm) - M24 (2390 mm)

DEPTH\*

92 mm

#### FINISH

Paint, veneer, varnish, stain, HPL (laminate)

THRESHOLD

None, oak, drop-down seal

#### HINGES Leaf hinge

LOCK CASE\*\*

LC190 (lockable), LC290 (not lockable), EL580 (electrically lockable)

Product types

| Туре                             | WM1-27    | WM1-39          | WM1-42          |
|----------------------------------|-----------|-----------------|-----------------|
| Sound insulation index (Rw)      | -         | 39 dB           | 42 dB           |
| Glass used in glass opening (Rw) | 6 (30 dB) | 44.2 SC (37 dB) | 66.2 SC (40 dB) |

EXTRAS

Kickplate, concealed hinges

\*Custom dimensions upon agreement

\*\*Custom solutions upon agreement

V1a