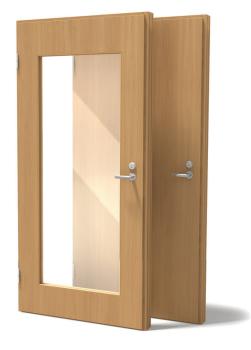

# VAL BEVELLED EDGE DOOR SINGLE-LEAF

With solid wood frame and fibreboard covered door leaf with a bevelled edge, available blind or with glass opening Finger-jointed glue-laminated timber frame