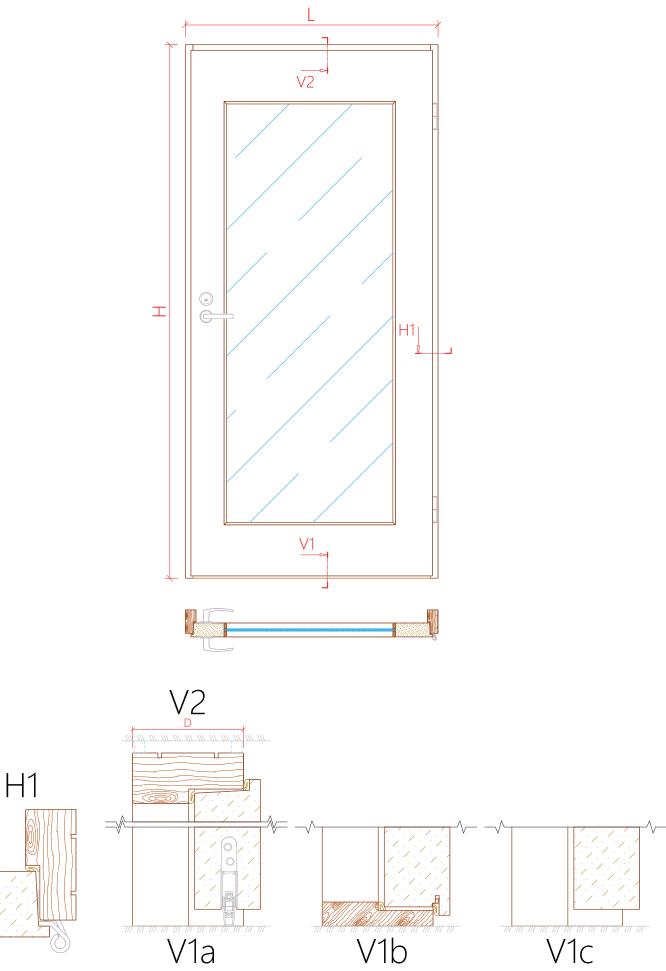

### WIDTH (W)\*

## M7 (690 mm) - M10 (990 mm)

HEIGHT (H)\*

## M21 (2090 mm) - M24 (2390 mm)

DEPTH\*

92 mm

#### FINISH

Paint, veneer, varnish, stain, HPL (laminate)

THRESHOLD

None, oak, drop-down seal

#### HINGES Leaf hinge

LOCK CASE\*\*

LC190 (lockable), LC290 (not lockable), EL580 (electrically lockable)

Product types

| Туре                             | WM1-27    | WM1-39          | WM1-42          |
|----------------------------------|-----------|-----------------|-----------------|
| Sound insulation index (Rw)      | -         | 39 dB           | 42 dB           |
| Glass used in glass opening (Rw) | 6 (30 dB) | 44.2 SC (37 dB) | 66.2 SC (40 dB) |

EXTRAS

Kickplate, concealed hinges

\*Custom dimensions upon agreement

\*\*Custom solutions upon agreement

V1a