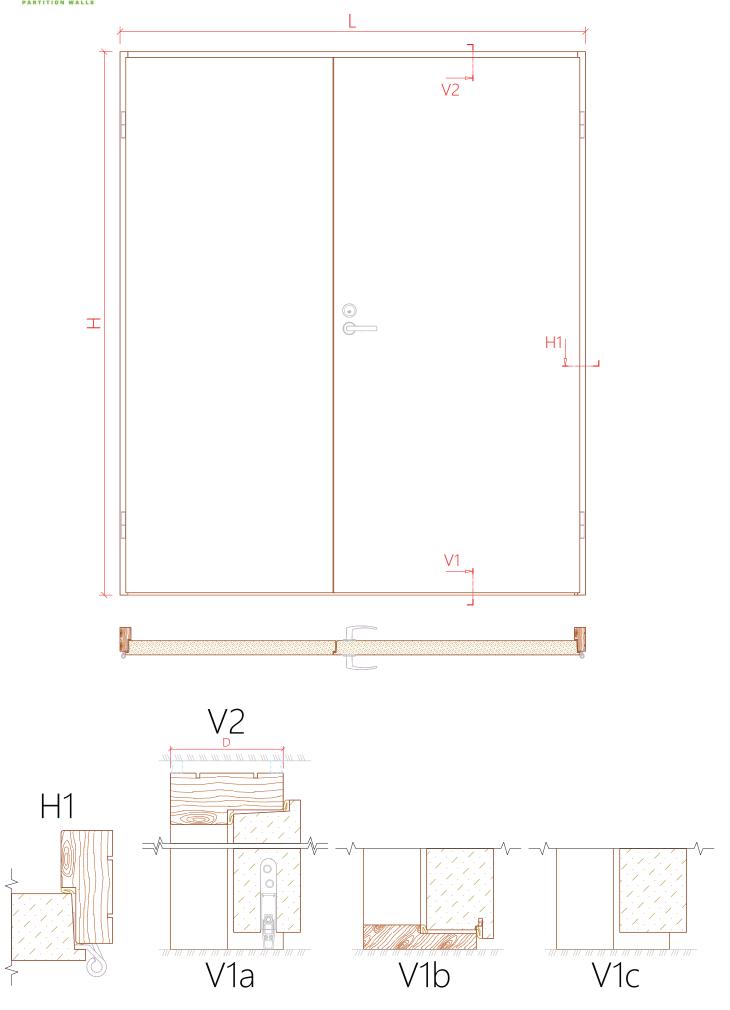

# VAL BEVELLED EDGE DOOR DOUBLE-LEAF

With solid wood frame and fibreboard covered door leaf with a bevelled edge, available blind or with glass opening Finger-jointed glue-laminated timber frame Consists of an active door leaf and an inactive door leaf

WIDTH (W)\*

M7 (690 mm) - M10 (990 mm) + M3 (300 mm) - M9 (900 mm)

HEIGHT (H)\*

M21 (2090 mm) - M24 (2390 mm)

DEPTH\*

92 mm

FINISH

Paint, veneer, varnish, stain, HPL (laminate)

THRESHOLD

None, oak, drop-down seal

HINGES

Leaf hinge

LOCK CASE\*\*

LC190 (lockable), LC290 (not lockable), EL580 (electrically lockable)