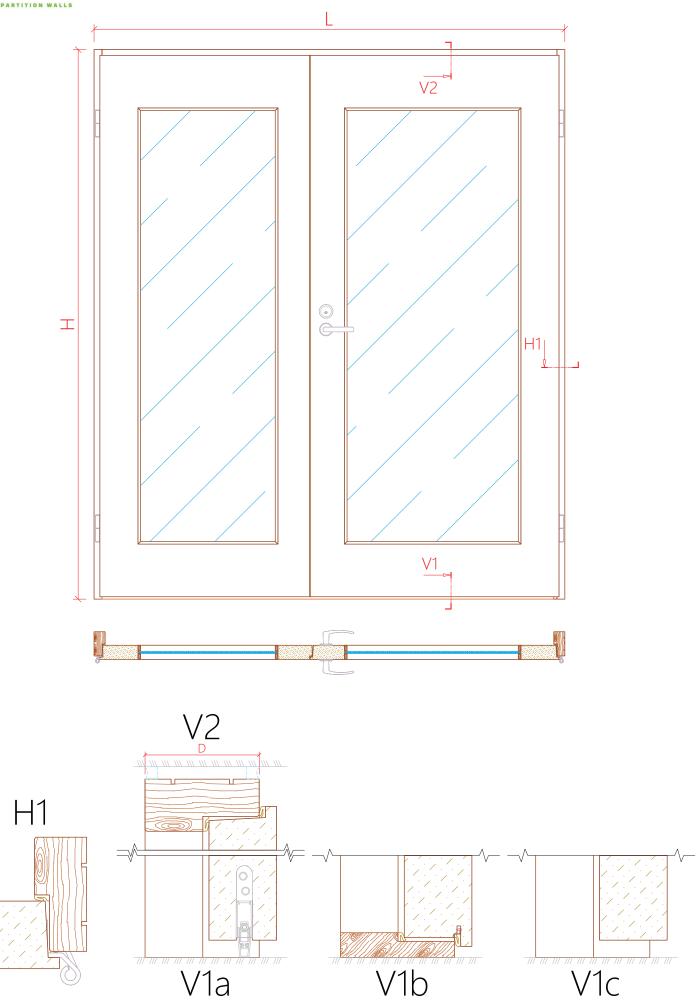

# VAL BEVELLED EDGE DOOR DOUBLE-LEAF

With solid wood frame and fibreboard covered door leaf with a bevelled edge, available blind or with glass opening Finger-jointed glue-laminated timber frame Consists of an active door leaf and an inactive door leaf

WIDTH (W)\*

M7 (690 mm) - M10 (990 mm) + M3 (300 mm) - M9 (900 mm)

HEIGHT (H)\*

M21 (2090 mm) - M24 (2390 mm)

DEPTH\*

92 mm

FINISH

Paint, veneer, varnish, stain, HPL (laminate)

THRESHOLD

None, oak, drop-down seal

HINGES

Leaf hinge

LOCK CASE\*\*

LC190 (lockable), LC290 (not lockable), EL580 (electrically lockable)