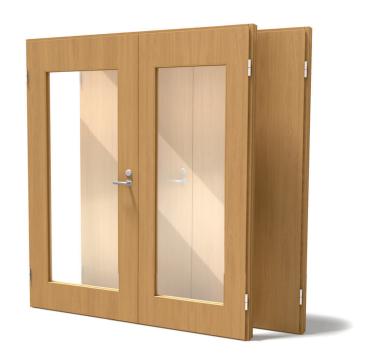

# VAL BEVELLED EDGE DOOR DOUBLE-LEAF

With solid wood frame and fibreboard covered door leaf with a bevelled edge, available blind or with glass opening Finger-jointed glue-laminated timber frame Consists of an active door leaf and an inactive door leaf