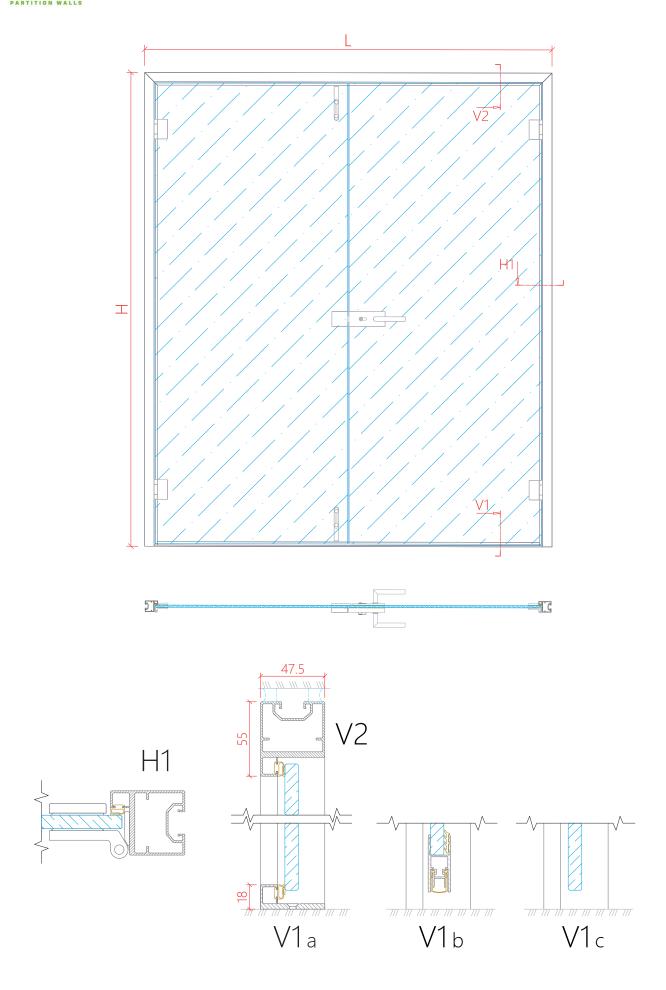

## TKU HINGED DOOR DOUBLE-LEAF

All-glass double-leaf door with an aluminium frame

WIDTH (W)\*

M7 (690 mm) - M10 (990 mm) + M3 (300 mm) - M9 (900 mm)

DOOR LEAF

Karastatud klaas 8 - 12 mm

HEIGHT (H)\*

M21 (2090 mm) - M24 (2390 mm)

NOTES

The maximum width/height of the door depends on the thickness of the glass, see table

FRAME FINISH

Natural anodisation, paint (RAL)

THRESHOLD

None, aluminium, drop-down seal

HINGES

Leaf hinge / latch hinge

LOCK CASE WITH A LEVER

Lockable / not lockable

VARIOUS GLASS TYPES AVAILABLE

8 mm = Rw 33 dB

10 mm = Rw 33 - 35 dB

12 mm = Rw 36 dB

44.2 SC = Rw 37 dB

66.2 SC = Rw 39 dB