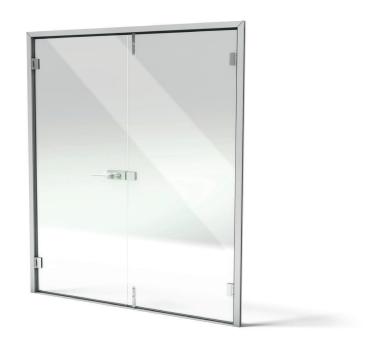

## TKU HINGED DOOR DOUBLE-LEAF

All-glass double-leaf door with an aluminium frame

WIDTH (W)\*

M7 (690 mm) - M10 (990 mm) + M3 (300 mm) - M9 (900 mm)

DOOR LEAF

Karastatud klaas 8 - 12 mm

HEIGHT (H)\*

M21 (2090 mm) - M24 (2390 mm)