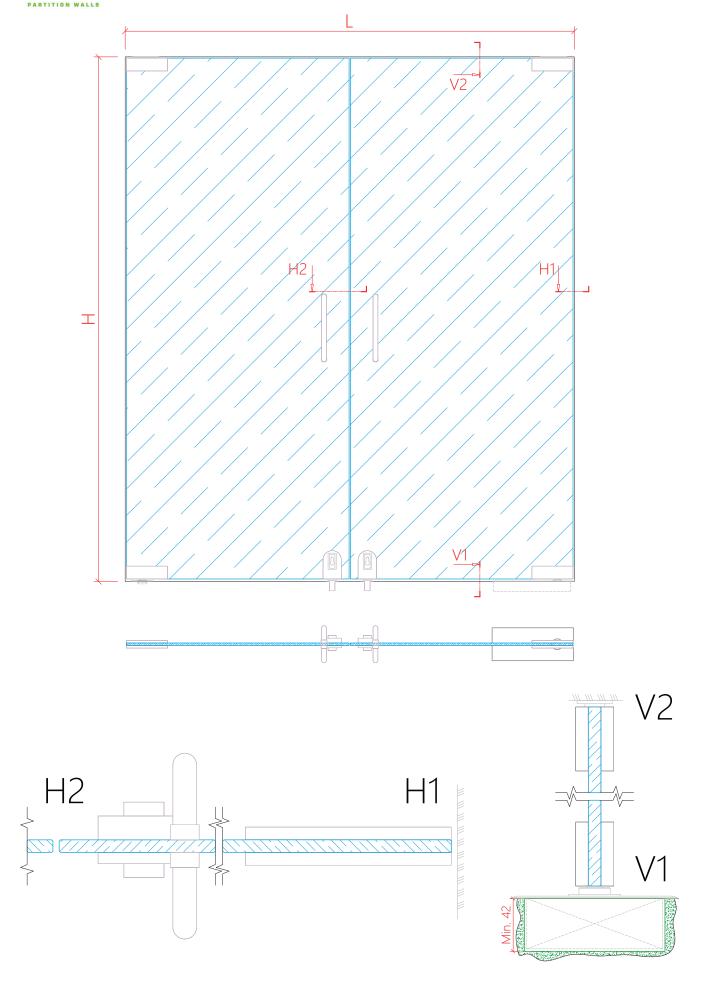

## TK HINGED DOOR DOUBLE-LEAF

All-glass door with no frame, fixed to the floor and ceiling / top glass via hinges
Consists of an active door leaf and an inactive door leaf Details assembled on site

WIDTH (W)\*

M7 (690 mm) - M12 (1190 mm) + M7 (700 mm) - M12 (1200 mm)

HEIGHT (H)\*

M21 (2090 mm) - M30 (2990 mm)

DOOR LEAF

Tempered glass 10-12 mm

THRESHOLD

None

HINGES\*\*

Bearing hinges / latch hinges

PULL HANDLES

According to the design

LOCK CASE\*\*

Floor lock

VARIOUS GLASS TYPES AVAILABLE

Laminated, tinted glass

EXTRAS

Film coating

\*Custom dimensions upon agreement

\*\*Custom solutions upon agreement