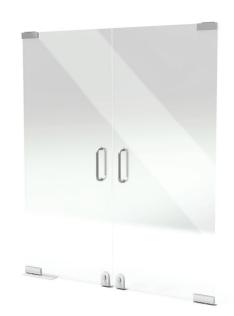

## TK HINGED DOOR DOUBLE-LEAF

All-glass door with no frame, fixed to the floor and ceiling / top glass via hinges
Consists of an active door leaf and an inactive door leaf Details assembled on site

WIDTH (W)\*

M7 (690 mm) - M12 (1190 mm) + M7 (700 mm) - M12 (1200 mm)

HEIGHT (H)\*

M21 (2090 mm) - M30 (2990 mm)

DOOR LEAF

Tempered glass 10-12 mm

THRESHOLD

None

HINGES\*\*

Bearing hinges / latch hinges

PULL HANDLES

According to the design

LOCK CASE\*\*

Floor lock

VARIOUS GLASS TYPES AVAILABLE

Laminated, tinted glass

EXTRAS

Film coating

\*Custom dimensions upon agreement

\*\*Custom solutions upon agreement