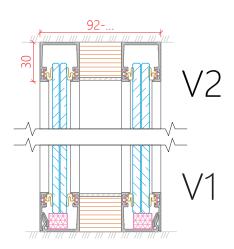

#### WIDTH (W)\*

## 150 - ∞ mm

HEIGHT (H)\*

## 240 - 4000 mm

PROFILES\*

30 x 92 / 120 mm

#### PROFILE MATERIAL

Aluminium

FILLING MATERIAL OPTIONS

Glass

FINISH FOR PROFILES

Natural anodisation, paint (RAL)

PROFILE SEAL FINISH