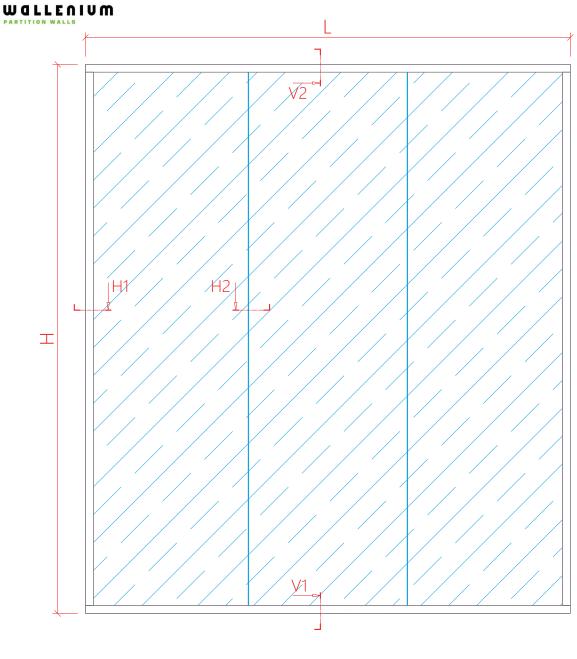

#### WIDTH (W)\*

## 150 - ∞ mm

HEIGHT (H)\*

## 240 - 4000 mm

PROFILES\*

30 x 92 / 120 mm