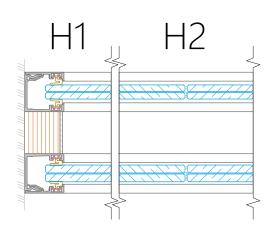

## 240 - 4000 mm

PROFILES\*

30 x 92 / 120 mm

#### PROFILE MATERIAL

Aluminium

FILLING MATERIAL OPTIONS

Glass

FINISH FOR PROFILES

Natural anodisation, paint (RAL)

PROFILE SEAL FINISH