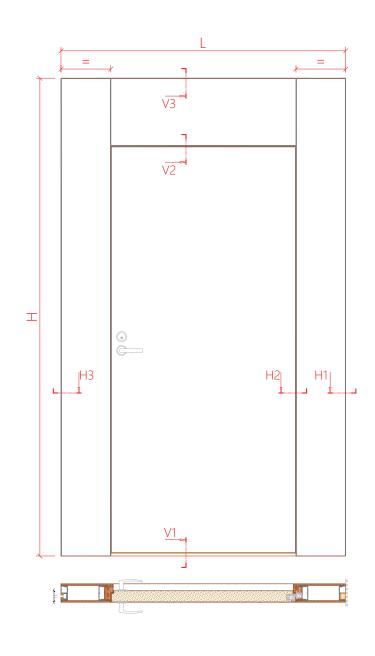

# ALU PORTAL OUT

Portal door with concealed mounts in an aluminium frame, the door leaf opens outwards

The door leaf and casings are in the same plane in the front view

WIDTH (W)\*

Min 1290 mm - Max 3000 mm

HEIGHT (H)\*

Min 2190mm - Max 2790 mm (3500 mm - katteplaat 2 osas)

DEPTH

92 mm

DOOR WIDTH\*

M8 (790 mm) - M10 (990 mm)

DOOR HEIGHT\*

M21 (2090 mm) - M24 (2390 mm)

FINISH FOR DOOR AND COVER PLATES

Paint, veneer, varnish/stain, HPL (laminate)

FINISH FOR PROFILES

Natural anodisation, paint (RAL)

THRESHOLD

None, oak, drop-down seal

HINGES

Peithinged

LOCK CASE\*\*

LC190 (lockable), LC290 (not lockable), EL580 (electrically lockable)