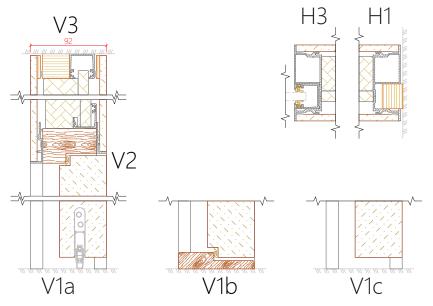

HEIGHT (H)\*

Min 2190mm - Max 2790 mm (3500 mm - katteplaat 2 osas)

DEPTH

92 mm

DOOR WIDTH\*

M8 (790 mm) - M10 (990 mm)

DOOR HEIGHT\*

M21 (2090 mm) - M24 (2390 mm)

FINISH FOR DOOR AND COVER PLATES

Paint, veneer, varnish/stain, HPL (laminate)

FINISH FOR PROFILES

Natural anodisation, paint (RAL)

THRESHOLD

None, oak, drop-down seal

HINGES

Peithinged