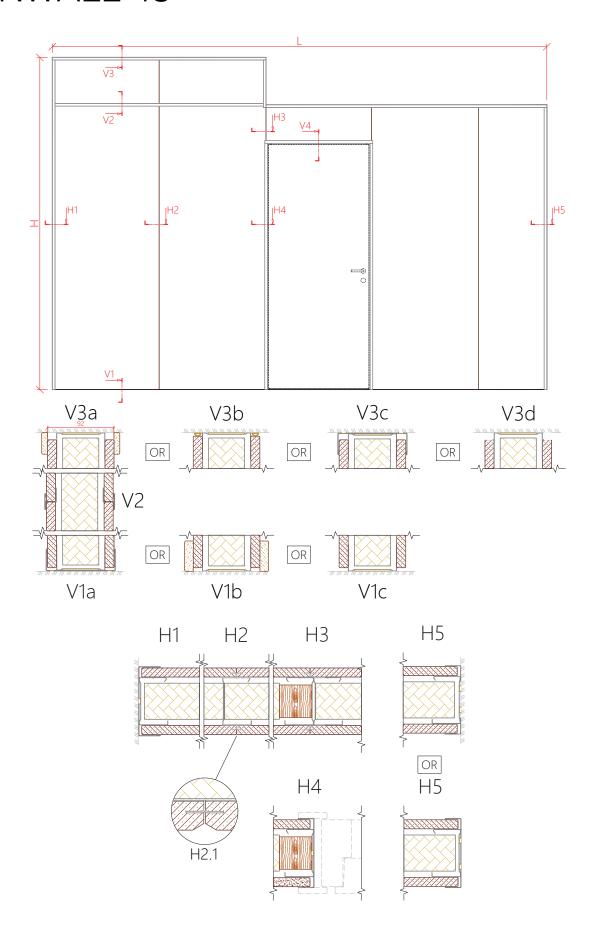

WIDTH (W)

900 mm

Width

Unlimited

STANDARD SIZE OF A DOOR IN A WALL

M9 (890 mm) x M21 (2090 mm)

**FINISH** 

Vinyl wallpaper NCS S0500-N

**CEILING JOINTS** 

Strip, seal, U-plate, provided by the client (node V3)

FLOOR JOINTS

U-plate, strip, provided by the client (node V1)

WALL JOINTS

U-plate (node H1 / H5)

In case of high walls, the plate is in two parts, the joint is covered with an additional strip (node V2)

| Туре       | Estimated sound insulation index (Rw) | Number of layers | Max height* (mm) | Depth (mm) |
|------------|---------------------------------------|------------------|------------------|------------|
| VINWALL 43 | 43 dB                                 | 1 + 1            | 3000             | 92         |
| VINWALL 48 | 48 dB                                 | 1 + 2            | 3300             | 107        |
| VINWALL 51 | 51 dB                                 | 2 + 2            | 3500             | 120        |

<sup>\*</sup>Custom dimensions upon agreement