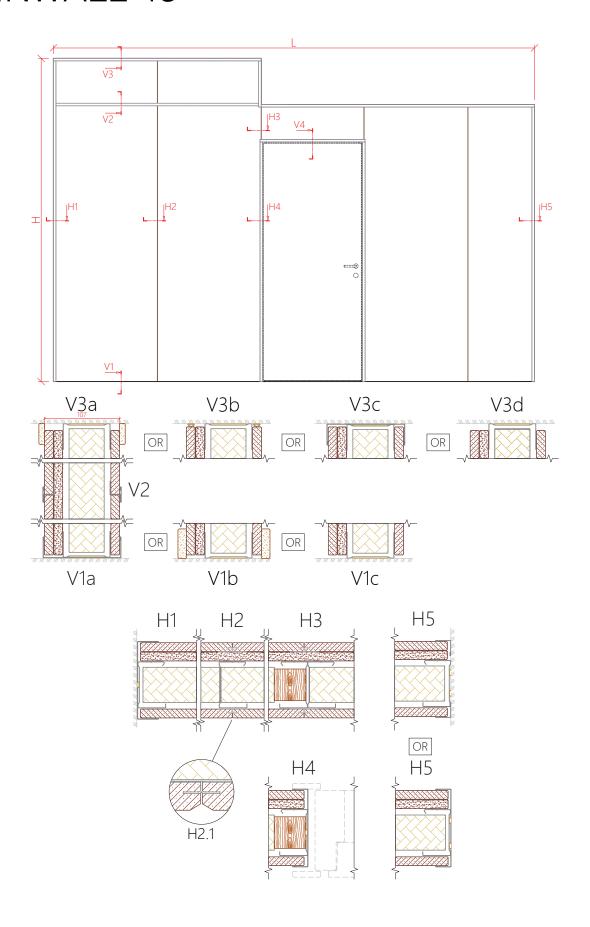

WIDTH (W)

900 mm

Width

Unlimited

STANDARD SIZE OF A DOOR IN A WALL

M9 (890 mm) x M21 (2090 mm)

**FINISH** 

Vinyl wallpaper NCS S0500-N

**CEILING JOINTS** 

Strip, seal, U-plate, provided by the client (node V3)

FLOOR JOINTS

U-plate, strip, provided by the client (node V1)

WALL JOINTS

U-plate (node H1 / H5)

In case of high walls, the plate is in two parts, the joint is covered with an additional strip (node V2)

| Туре       | Estimated sound insulation index (Rw) | Number of layers | Max height* (mm) | Depth (mm) |
|------------|---------------------------------------|------------------|------------------|------------|
| VINWALL 43 | 43 dB                                 | 1 + 1            | 3000             | 92         |
| VINWALL 48 | 48 dB                                 | 1 + 2            | 3300             | 107        |
| VINWALL 51 | 51 dB                                 | 2 + 2            | 3500             | 120        |

<sup>\*</sup>Custom dimensions upon agreement