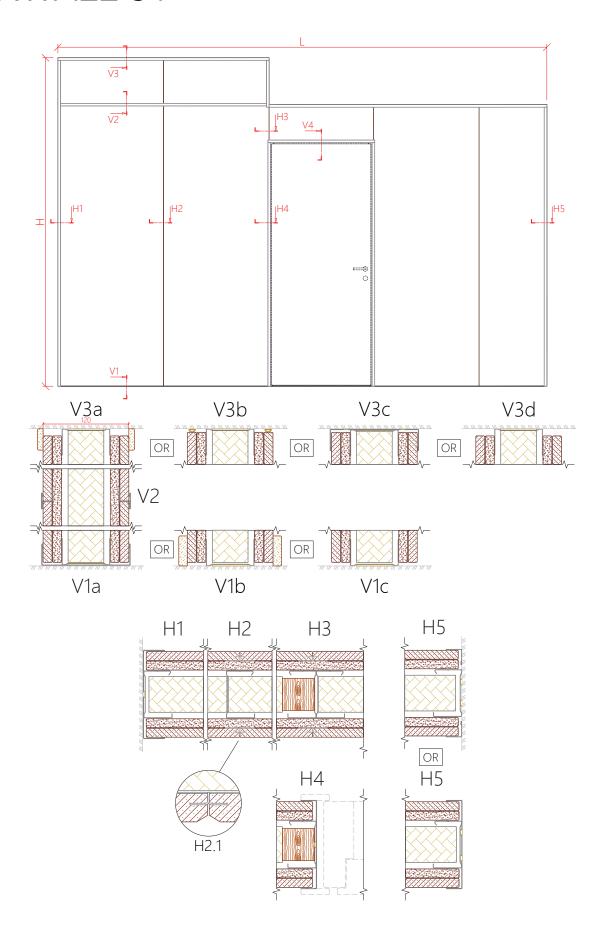

WIDTH (W)

900 mm

Width

Unlimited

STANDARD SIZE OF A DOOR IN A WALL

M9 (890 mm) x M21 (2090 mm)

**FINISH** 

Vinyl wallpaper NCS S0500-N

**CEILING JOINTS** 

Strip, seal, U-plate, provided by the client (node V3)

FLOOR JOINTS

U-plate, strip, provided by the client (node V1)

WALL JOINTS

U-plate (node H1 / H5)

In case of high walls, the plate is in two parts, the joint is covered with an additional strip (node V2)

| Туре       | Estimated sound insulation index (Rw) | Number of layers | Max height* (mm) | Depth (mm) |
|------------|---------------------------------------|------------------|------------------|------------|
| VINWALL 43 | 43 dB                                 | 1 + 1            | 3000             | 92         |
| VINWALL 48 | 48 dB                                 | 1 + 2            | 3300             | 107        |
| VINWALL 51 | 51 dB                                 | 2 + 2            | 3500             | 120        |

<sup>\*</sup>Custom dimensions upon agreement