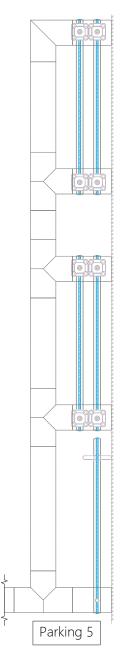

# TKS ALL-GLASS MOVABLE WALL

Movable wall panels consist of glass with top and bottom aluminium profiles attached to it

The stand-alone glass panels move along a rail attached to the ceiling and may be stored in parking areas with different solutions and shapes to open the wall

The support rollers are in the corners of the top edge of the panel The first panel of the movable wall, nearest to the parking area, is always fixed into the floor and may be used as a service door for the parking area