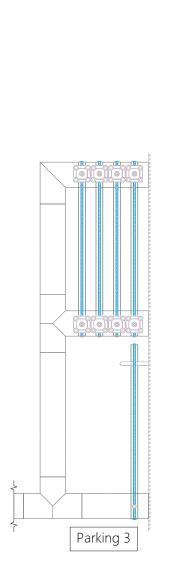

# TKS ALL-GLASS MOVABLE WALL

Movable wall panels consist of glass with top and bottom aluminium profiles attached to it

The stand-alone glass panels move along a rail attached to the ceiling and may be stored in parking areas with different solutions and shapes to open the wall

The support rollers are in the corners of the top edge of the panel The first panel of the movable wall, nearest to the parking area, is always fixed into the floor and may be used as a service door for the parking area