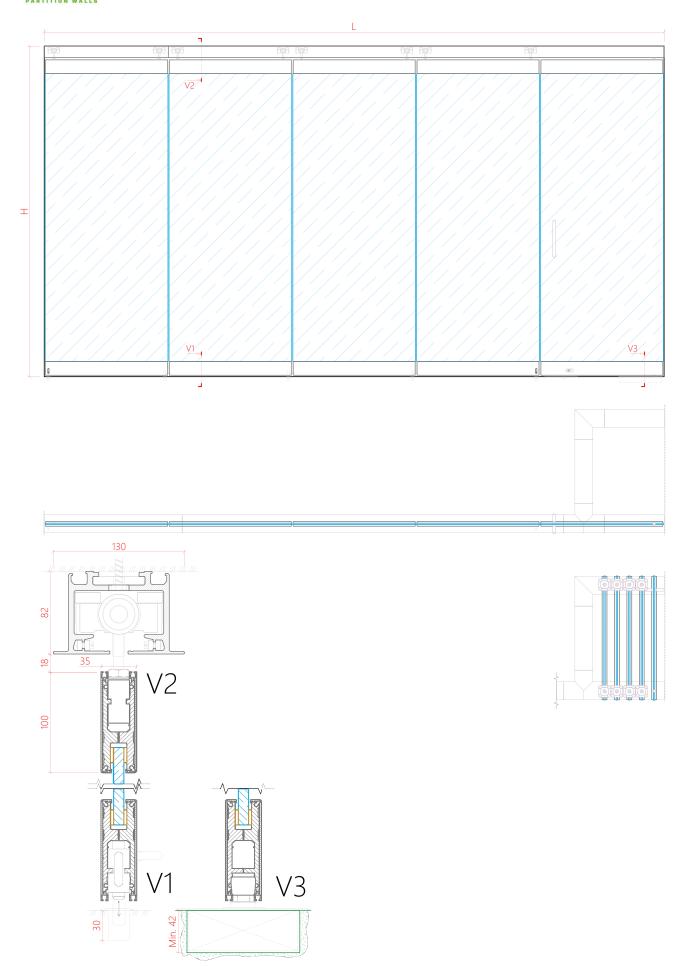

# TKS ALL-GLASS MOVABLE WALL

Movable wall panels consist of glass with top and bottom aluminium profiles attached to it

The stand-alone glass panels move along a rail attached to the ceiling and may be stored in parking areas with different solutions and shapes to open the wall

The support rollers are in the corners of the top edge of the panel The first panel of the movable wall, nearest to the parking area, is always fixed into the floor and may be used as a service door for the parking area

### Max 1000 mm

(depends on the panel area max 3 m<sup>2</sup>)

RAIL DEPTH

#### 130 mm

MODULE DEPTH

35 mm

PROFILE MATERIAL

#### Aluminium

FINISH FOR RAIL AND PANEL PROFILES \*

Natural anodisation, paint (RAL)

PANEL FILLER MATERIAL

10-12 mm tempered glass

LOCK CASE-

Floor lock

PULL HANDLES