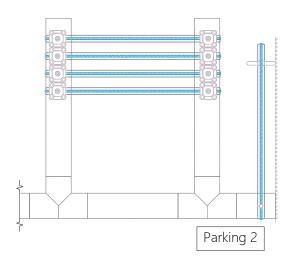

# TKS ALL-GLASS MOVABLE WALL

Movable wall panels consist of glass with top and bottom aluminium profiles attached to it

The stand-alone glass panels move along a rail attached to the ceiling and may be stored in parking areas with different solutions and shapes to open the wall

The support rollers are in the corners of the top edge of the panel The first panel of the movable wall, nearest to the parking area, is always fixed into the floor and may be used as a service door for the parking area