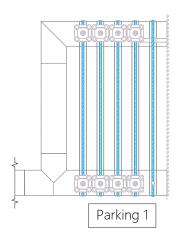

# TKS ALL-GLASS MOVABLE WALL

Movable wall panels consist of glass with top and bottom aluminium profiles attached to it

The stand-alone glass panels move along a rail attached to the ceiling and may be stored in parking areas with different solutions and shapes to open the wall

The support rollers are in the corners of the top edge of the panel The first panel of the movable wall, nearest to the parking area, is always fixed into the floor and may be used as a service door for the parking area