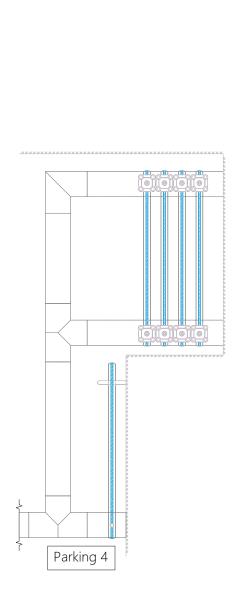

# TKS ALL-GLASS MOVABLE WALL

Movable wall panels consist of glass with top and bottom aluminium profiles attached to it

The stand-alone glass panels move along a rail attached to the ceiling and may be stored in parking areas with different solutions and shapes to open the wall

The support rollers are in the corners of the top edge of the panel The first panel of the movable wall, nearest to the parking area, is always fixed into the floor and may be used as a service door for the parking area