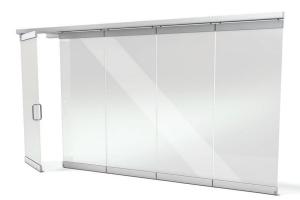

# TKS ALL-GLASS MOVABLE WALL

Movable wall panels consist of glass with top and bottom aluminium profiles attached to it

The stand-alone glass panels move along a rail attached to the ceiling and may be stored in parking areas with different solutions and shapes to open the wall

The support rollers are in the corners of the top edge of the panel The first panel of the movable wall, nearest to the parking area, is always fixed into the floor and may be used as a service door for the parking area