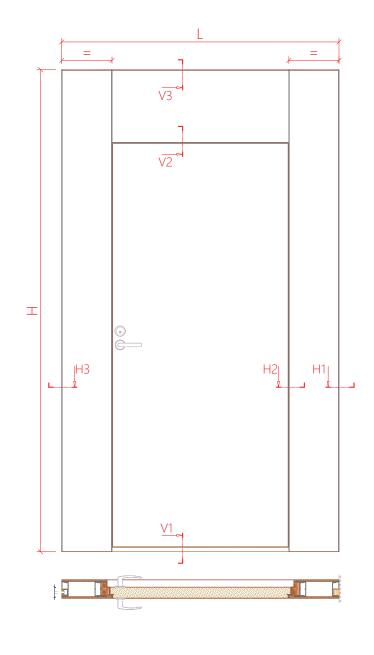

WIDTH (W)\*

Min 1290 mm - Max 3000 mm

HEIGHT (H)\*

Min 2190mm - Max 2790 mm (3500 mm - katteplaat 2 osas)

DEPTH

92 mm

DOOR WIDTH\*

M8 (790 mm) - M10 (990 mm)

DOOR HEIGHT\*

M21 (2090 mm) – M24 (2390 mm)

FINISH FOR DOOR AND COVER PLATES

Paint, veneer, varnish/stain, HPL (laminate)

FINISH FOR PROFILES

Natural anodisation, paint (RAL)

THRESHOLD

None, oak, drop-down seal

HINGES

Concealed hinges, rolled hinges

LOCK CASE\*\*

LC190 (lockable), LC290 (not lockable), EL580 (electrically lockable)