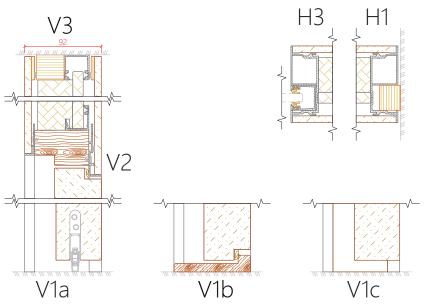

WIDTH (W)\*

Min 1290 mm - Max 3000 mm

HEIGHT (H)\*

Min 2190mm - Max 2790 mm (3500 mm - katteplaat 2 osas)

DEPTH

92 mm

DOOR WIDTH\*

M8 (790 mm) - M10 (990 mm)

DOOR HEIGHT\*

M21 (2090 mm) – M24 (2390 mm)

FINISH FOR DOOR AND COVER PLATES

Paint, veneer, varnish/stain, HPL (laminate)

FINISH FOR PROFILES

Natural anodisation, paint (RAL)

THRESHOLD

None, oak, drop-down seal