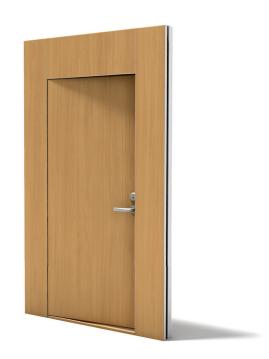

# **ALU PORTAL IN**

Portal door with concealed mounts in an aluminium frame, with an innovative design and no visible mounts, the door leaf opens inwards

The door leaf and casings are in the same plane in the front view