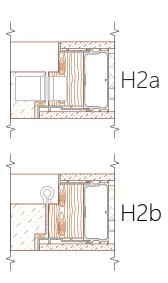

WIDTH (W)\*

Min 1290 mm - Max 3000 mm

HEIGHT (H)\*

Min 2190mm - Max 2790 mm (3500 mm - katteplaat 2 osas)

DEPTH

92 mm

DOOR WIDTH\*

M8 (790 mm) - M10 (990 mm)

DOOR HEIGHT\*

M21 (2090 mm) – M24 (2390 mm)

FINISH FOR DOOR AND COVER PLATES

Paint, veneer, varnish/stain, HPL (laminate)

FINISH FOR PROFILES

Natural anodisation, paint (RAL)

THRESHOLD

None, oak, drop-down seal