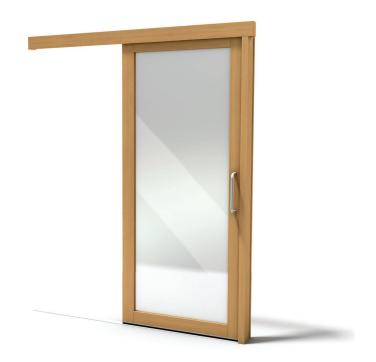

## VAL SOUNDPROOF SLIDING DOOR SINGLE-LEAF

Door with MDF profiles with glass opening, perimeter sealed The top rail of the door leaf has stoppers to fix it in the open and closed positions

WIDTH (W) \*

M7 (700 mm) - M13 (1300 mm)

HEIGHT (H)\*

M15 (1500 mm) – M25 (2500 mm)

PROFILE CROSS-SECTION

92 x 30 mm

FINISH

Paint, veneer, varnish, stain

THRESHOLD

Aluminium shining 40 × 5 mm

SEALS

Black

RAIL SYSTEM

Top rail with a load capacity of 80 kg, with a floor guide

HANDLE

Pull handle

LOCK CASE

None, LC306, AGB 702

VARIOUS GLASS TYPES AVAILABLE\*

44.2 SC = Rw 34 dB (estimated result)

EXTRAS

Glass tinting

\*Dimensions depend on the door weight (max 80 kg)

\*Alternative glass options available upon mutual agreement

Custom solutions upon agreement