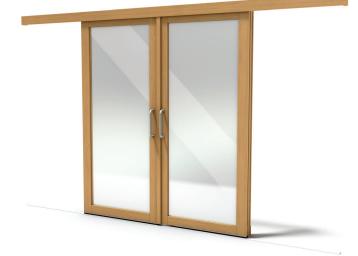

# VAL SOUNDPROOF SLIDING DOOR DOUBLE-LEAF

Double-leaf door with MDF profiles with glass opening, perimeter sealed in the top rail of the door leaf, there are stops for fixing the open and closed positions