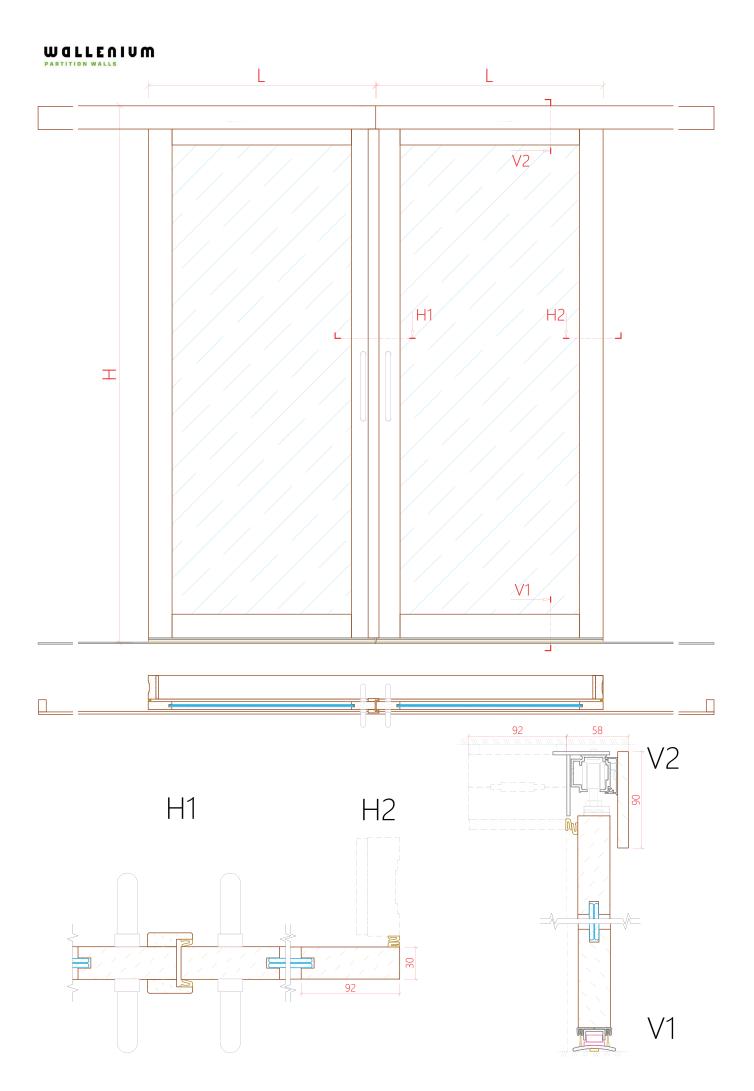

#### WIDTH (W)"

M7 (700 mm) - M13 (1300 mm) + M7 (700 mm) - M13 (1300 mm) HEIGHT (H)\*

## M15 (1500 mm) – M25 (2500 mm)

PROFILE CROSS-SECTION

92 x 30 mm

## FINISH

Paint, veneer, varnish, stain

THRESHOLD

Aluminium shining 40 × 5 mm

SEALS

Black

RAIL SYSTEM

Top rail with a load capacity of 80 kg + 80 kg, with a floor guide