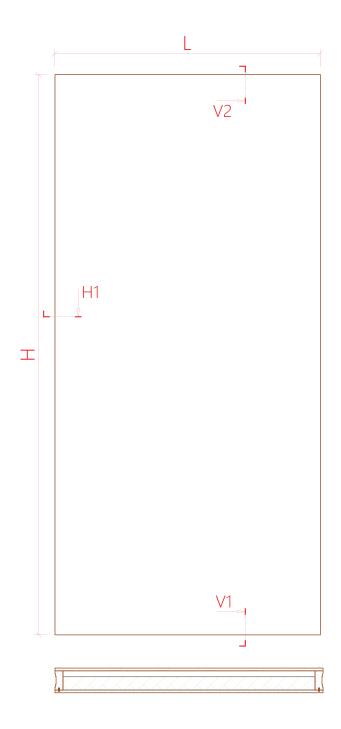

## VAL SOLID MODULE

Frame consisting of profiles containing acoustic filling material and covered with a cover plate

WIDTH (W)\*\*

120 - 1000 mm

HEIGHT (H)\*\*

200 - 2750 mm

DEPTH

92 mm