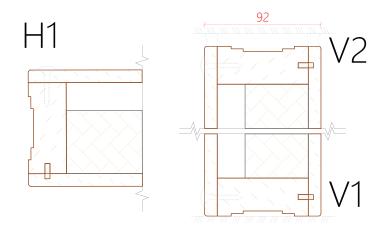

## VAL SOLID MODULE

Frame consisting of profiles containing acoustic filling material and covered with a cover plate

WIDTH (W)\*\*

120 - 1000 mm

HEIGHT (H)\*\*

200 - 2750 mm

DEPTH

92 mm

PROFILE MATERIAL

MDF, plywood, solid wood

COVER PLATE MATERIAL

**MDF** 

COVER PLATE FINISH

Paint, veneer, stain varnish, varnish, aluminium

Various soundproofing options\*

Mineral wool with gypsum Rw 45 dB (VTT testraport nr EUFI29-19001273-T3-EN)