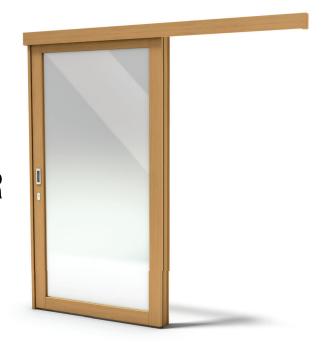

## VAL SLIDING DOOR SINGLE-LEAF

Sliding door with MDF profiles with glass opening The top rail of the door leaf has stoppers to fix it in the open and closed positions

WIDTH (W)\*

M7 (700 mm) - M13 (1300 mm)

HEIGHT (H)\*

M15 (1500 mm) – M25 (2500 mm)

PROFILE CROSS-SECTION

92 x 30 mm

FINISH

Paint, veneer, varnish, stain

THRESHOLD

None

SEALS

None

RAIL SYSTEM

Top rail with a load capacity of 80 kg, with a floor guide

HANDLE

Pull handle, recessed handle

LOCK CASE

None, LC306, AGB 702