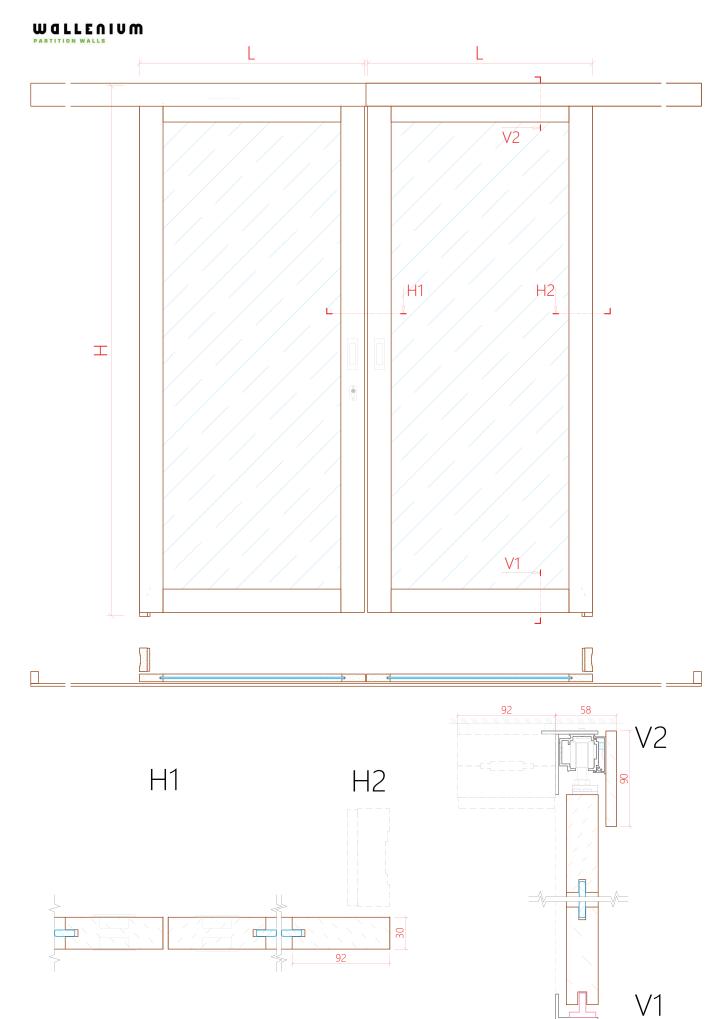

# VAL SLIDING DOOR DOUBLE-LEAF

Double-leaf sliding doors with MDF profiles with a glass opening The top rail of the door leaf has stoppers to fix it in the open and closed positions

#### WIDTH (W)\*

M7 (700 mm) - M13 (1300 mm) + M7 (700 mm) - M13 (1300 mm HEIGHT (H)\*

## M15 (1500 mm) – M25 (2500 mm)

PROFILE CROSS-SECTION

92 x 30 mm

#### FINISH

Paint, veneer, varnish, stain

THRESHOLD

None

SEALS

None

RAIL SYSTEM

Top rail with a load capacity of 80 kg + 80 kg, with a floor guide

HANDLE

Pull handle, recessed handle

LOCK CASE

None, LC306, AGB 702

VARIOUS GLASS TYPES AVAILABLE

6 mm l 8 mm tempered 44.1 laminated

EXTRAS