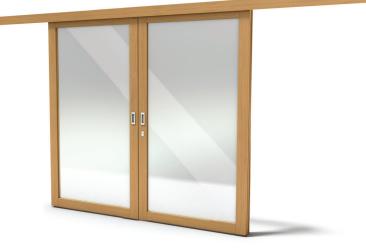

# VAL SLIDING DOOR DOUBLE-LEAF

Double-leaf sliding doors with MDF profiles with a glass opening The top rail of the door leaf has stoppers to fix it in the open and closed positions