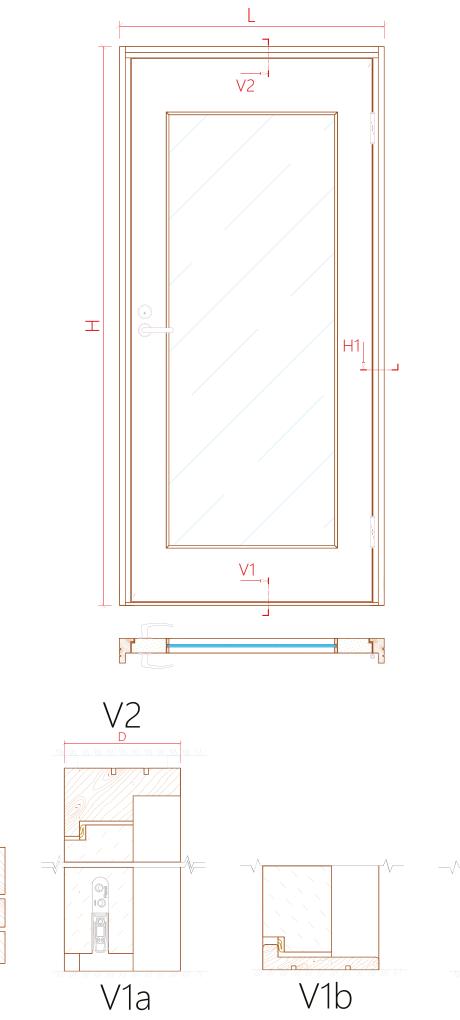

## VAL HINGED DOC WITH A L-FRAME, SINGLE-LEAF

A door leaf with a solid glue-laminated timber frame and covered with fibreboard, available in either a blind or glass opening design, that opens inwards The door leaf and frame are in the same plane in the front view Finger-jointed glue-laminated timber frame

WIDTH (W)\*

M7 (690 mm) - M10 (990 mm)

HEIGHT (H)\*

M21 (2090 mm) - M24 (2390 mm)

DEPTH\*

92 mm

## FINISH

Paint, veneer, varnish, stain, HPL (laminate)

THRESHOLD

None, oak, drop-down seal

HINGES

Rolled hinges, galvanised

LOCK CASE\*\*

LC190 (lockable), LC290 (not lockable), EL580 (electrically lockable)