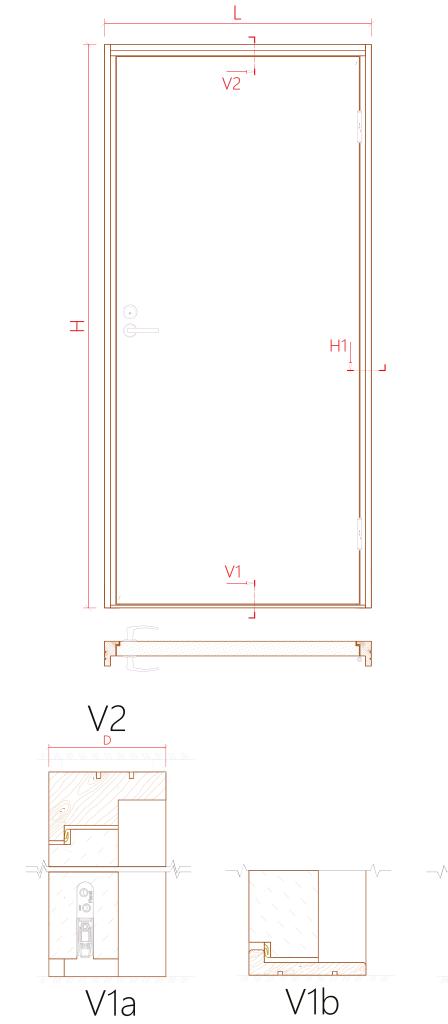

## VAL HINGED DOC WITH A L-FRAME, SINGLE-LEAF

A door leaf with a solid glue-laminated timber frame and covered with fibreboard, available in either a blind or glass opening design, that opens inwards The door leaf and frame are in the same plane in the front view Finger-jointed glue-laminated timber frame

WIDTH (W)\*

M7 (690 mm) - M10 (990 mm)

HEIGHT (H)\*

M21 (2090 mm) - M24 (2390 mm)

DEPTH\*

92 mm

## FINISH

Paint, veneer, varnish, stain, HPL (laminate)

THRESHOLD

None, oak, drop-down seal

HINGES

Rolled hinges, galvanised

LOCK CASE\*\*

LC190 (lockable), LC290 (not lockable), EL580 (electrically lockable)