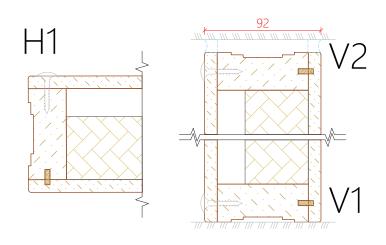

DEPTH

92 mm

PROFILE MATERIAL

MDF, plywood, solid wood

COVER PLATE MATERIAL

**MDF** 

COVER PLATE FINISH

Paint, veneer, stain varnish, varnish, aluminium

Various soundproofing options\*

Mineral wool with gypsum Rw 45 dB (VTT testraport nr EUFl29-19001273-T3-EN)

Mineral wool Rw 42 dB( (estimated result)