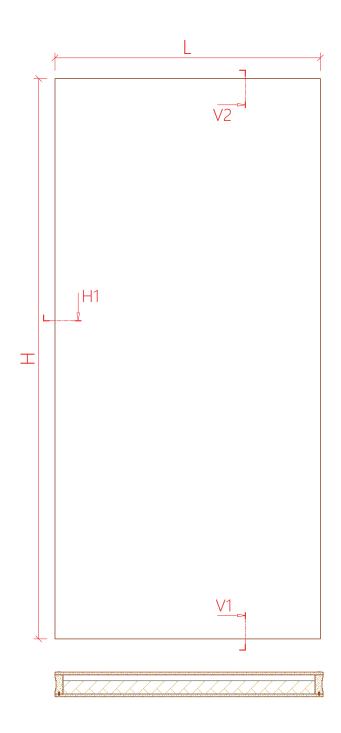

## VAL EL SOLID MODULE

Frame consisting of profiles containing acoustic filling material and covered with a cover plate Suitable for electrical accessories

WIDTH (W)\*\*

150 - 600 mm

HEIGHT (H)\*\*

200 - 2750 mm

DEPTH

92 mm

PROFILE MATERIAL

MDF, plywood, solid wood

COVER PLATE MATERIAL

**MDF** 

COVER PLATE FINISH

Paint, veneer, stain varnish, varnish, aluminium