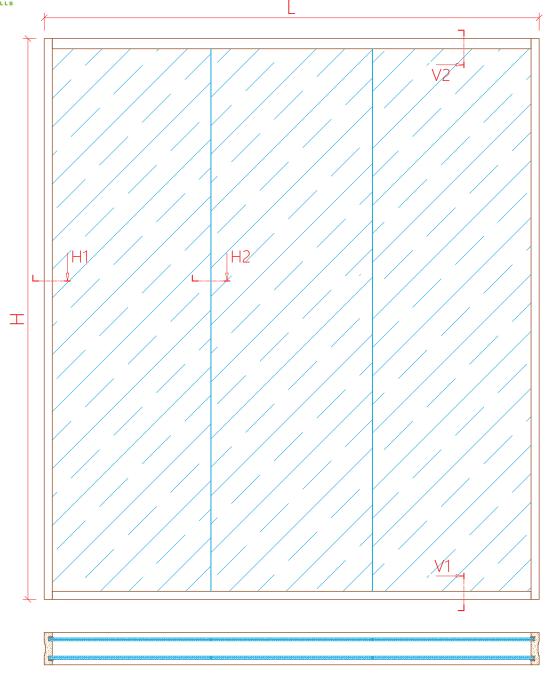

## VAL DOUBLE-TK SOLUTION

All-glass partition system without spacer profiles, consisting of double glass panes fixed with profiles along the perimeter Details assembled on site

WIDTH (W)

150 - ∞ mm

HEIGHT (H)\*

240 - 2750 mm

DEPTH

92 / 120 mm

PROFILE THICKNESS\*\*

30 / 38 mm

PROFILE MATERIAL

MDF, plywood, solid wood

FINISH FOR PROFILES

Paint, veneer, varnish, stain

FILLING MATERIAL OPTIONS

Glass

PROFILE SEAL FINISH

Black

GLASS-GLASS JOINTS

Silicone / silicone tape

VARIOUS GLASS TYPES AVAILABLE\*