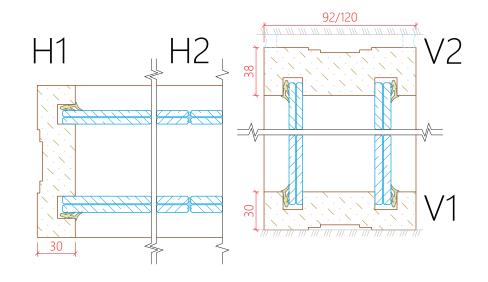

## VAL DOUBLE-TK SOLUTION

All-glass partition system without spacer profiles, consisting of double glass panes fixed with profiles along the perimeter Details assembled on site

WIDTH (W)

150 - ∞ mm

HEIGHT (H)\*

240 - 2750 mm

DEPTH

92 / 120 mm

PROFILE THICKNESS\*\*

30 / 38 mm

PROFILE MATERIAL

MDF, plywood, solid wood

FINISH FOR PROFILES

Paint, veneer, varnish, stain

FILLING MATERIAL OPTIONS

Glass

PROFILE SEAL FINISH

Black

GLASS-GLASS JOINTS

Silicone / silicone tape

VARIOUS GLASS TYPES AVAILABLE\*