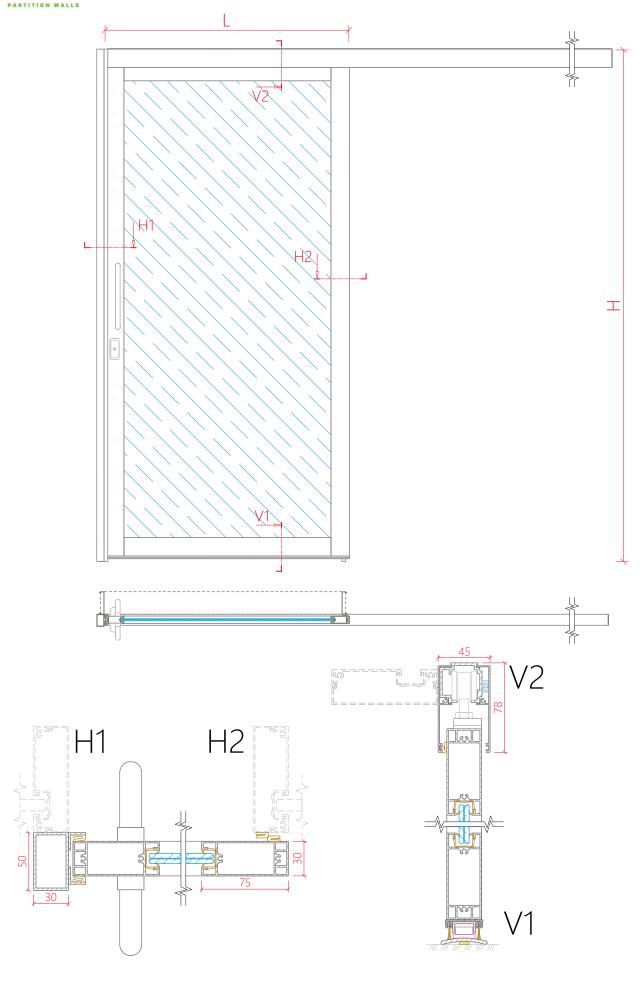

## MOD92 SOUNDPROOF SLIDING DOOR SINGLE-LEAF

Aluminium profile door with glass opening, perimeter sealed In the top rail of the door leaf, there are stops for fixing the open and closed positions

WIDTH (W)\*

M7 (700 mm) - M15 (1500 mm)

HEIGHT (H)\*

M21 (2100 mm)

PROFILE CROSS-SECTION

75 x 30 mm

PROFILE MATERIAL

**Aluminium** 

FINISH FOR PROFILES

Natural anodisation, paint (RAL)

THRESHOLD

Aluminium shining 40 × 5 mm

SEALS

Black

RAIL SYSTEM

Top rail with a load capacity of 80 kg, with a floor guide

HANDLE

Pull handle

LOCK CASE

None, LC306, AGB 702

VARIOUS GLASS TYPES AVAILABLE\*\*

44.2 SC = Rw 34 dB (Report No VTT-S-02285-17)

EXTRAS

Glass tinting

\*Dimensions depend on the door weight (max 80 kg)