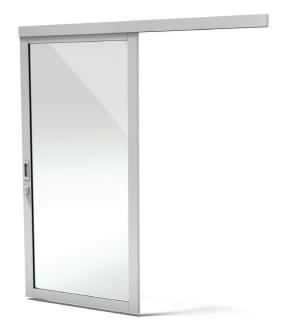

## MOD92 SLIDING DOOR SINGLE-LEAF

Aluminium profile door with glass opening In the top rail of the door leaf, there are stops for fixing the open and closed positions

WIDTH (W)\*

M7 (700 mm) - M13 (1300 mm)

HEIGHT (H)\*

M15 (1500 mm) - M25 (2500 mm)

PROFILE CROSS-SECTION

75 x 30 mm

PROFILE MATERIAL

Aluminium

FINISH FOR PROFILES

Natural anodisation, paint (RAL)

THRESHOLD

None

SEALS

None

RAIL SYSTEM

Top rail with a load capacity of 80 kg, with a floor guide

HANDLE

Pull handle, recessed handle

LOCK CASE

None, LC306, AGB 702

VARIOUS GLASS TYPES AVAILABLE

6 mm / 8 mm tempered 44.1 laminated

EXTRAS

Glass tinting

\*Dimensions depend on the door weight (max 80 kg) Custom solutions upon agreement