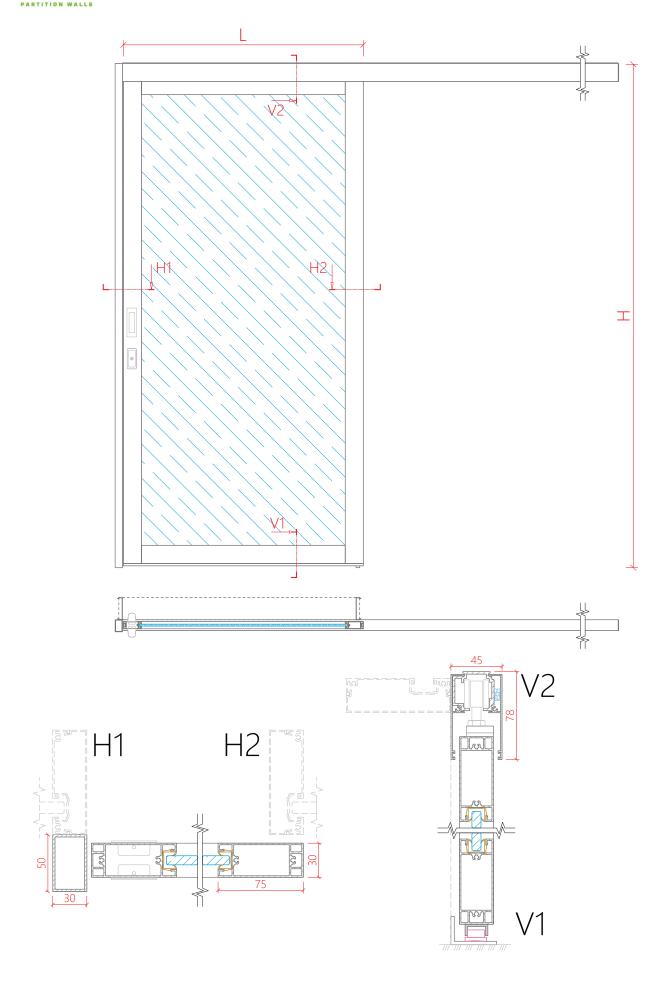

## MOD92 SLIDING DOOR SINGLE-LEAF

Aluminium profile door with glass opening In the top rail of the door leaf, there are stops for fixing the open and closed positions

WIDTH (W)\*

M7 (700 mm) - M13 (1300 mm)

HEIGHT (H)\*

M15 (1500 mm) - M25 (2500 mm)

PROFILE CROSS-SECTION

75 x 30 mm

PROFILE MATERIAL

Aluminium

FINISH FOR PROFILES

Natural anodisation, paint (RAL)

THRESHOLD

None

SEALS

None

RAIL SYSTEM

Top rail with a load capacity of 80 kg, with a floor guide

HANDLE

Pull handle, recessed handle

LOCK CASE

None, LC306, AGB 702

VARIOUS GLASS TYPES AVAILABLE

6 mm / 8 mm tempered 44.1 laminated

EXTRAS

Glass tinting

\*Dimensions depend on the door weight (max 80 kg) Custom solutions upon agreement