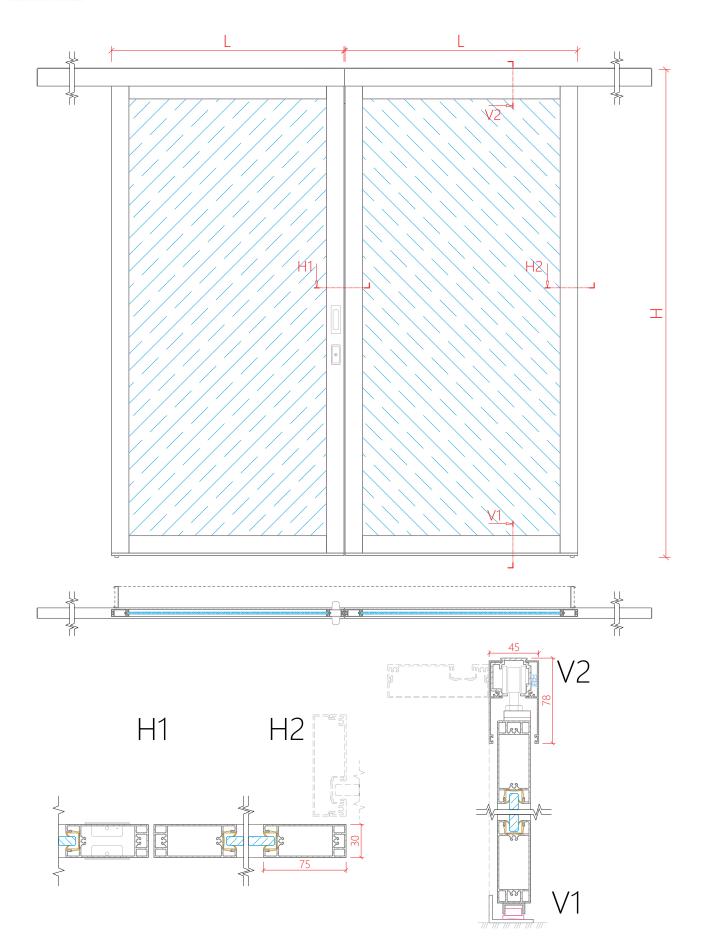

## MOD92 SLIDING DOOR DOUBLE-LEAF

Double-leaf aluminium profile doors with glass opening In the top rail of the door leaf, there are stops for fixing the open and closed positions

## WIDTH (W)\*

M7 (700 mm) - M13 (1300 mm) + M7 (700 mm) - M13 (1300 mm)

HEIGHT (H)\*

M15 (1500 mm) - M25 (2500 mm)

PROFILE CROSS-SECTION

75 x 30 mm

## PROFILE MATERIAL

Aluminium

FINISH FOR PROFILES

Natural anodisation, paint (RAL)

THRESHOLD

None

SEALS

None

RAIL SYSTEM

Top rail with a load capacity of 80 kg + 80 kg, with a floor guide

HANDLE

Pull handle, recessed handle

LOCK CASE

None, LC306, AGB 702

VARIOUS GLASS TYPES AVAILABLE

6 mm / 8 mm tempered 44.1 laminated