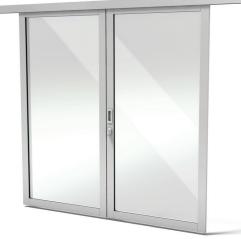

## MOD92 SLIDING DOOR DOUBLE-LEAF

Double-leaf aluminium profile doors with glass opening In the top rail of the door leaf, there are stops for fixing the open and closed positions

## WIDTH (W)\*

M7 (700 mm) - M13 (1300 mm) + M7 (700 mm) - M13 (1300 mm)

HEIGHT (H)\*

M15 (1500 mm) - M25 (2500 mm)

PROFILE CROSS-SECTION

75 x 30 mm

## PROFILE MATERIAL

Aluminium

FINISH FOR PROFILES

Natural anodisation, paint (RAL)

THRESHOLD

None

SEALS

None

RAIL SYSTEM

Top rail with a load capacity of 80 kg + 80 kg, with a floor guide

HANDLE

Pull handle, recessed handle

LOCK CASE

None, LC306, AGB 702

VARIOUS GLASS TYPES AVAILABLE

6 mm / 8 mm tempered 44.1 laminated