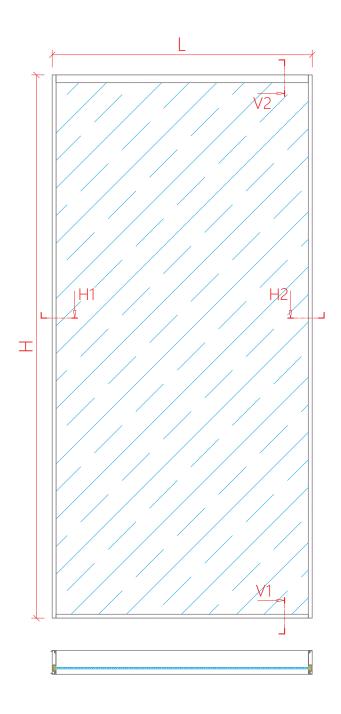

## MOD92 MODULE

Frame consisting of profiles, which contains various fillers fixed with seals

WIDTH (W)\*

150 - 1400 mm

HEIGHT (H)\*

240 - 3000 mm

DEPTH

92 mm

PROFILE THICKNESS

15 / 30 mm

PROFILE MATERIAL

Aluminium

FILLING MATERIAL OPTIONS

Glass, MDF

FINISH FOR PROFILES

Natural anodisation, paint (RAL)

**EXTRAS** 

Venetian blinds, tinting, smart glass

\*Maximum area of one module 3 m2

Option of being used as a top module

The opening, filled with two modules, has a maximum height of 4500 mm

Custom dimensions upon agreement.