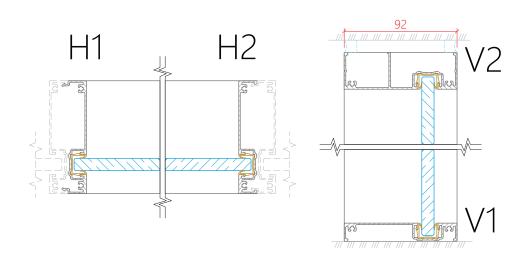

## MOD92 MODULE

Frame consisting of profiles, which contains various fillers fixed with seals

WIDTH (W)\*

150 - 1400 mm

HEIGHT (H)\*

240 - 3000 mm

DEPTH

92 mm

PROFILE THICKNESS

15 / 30 mm

PROFILE MATERIAL

Aluminium

FILLING MATERIAL OPTIONS

Glass, MDF

FINISH FOR PROFILES

Natural anodisation, paint (RAL)