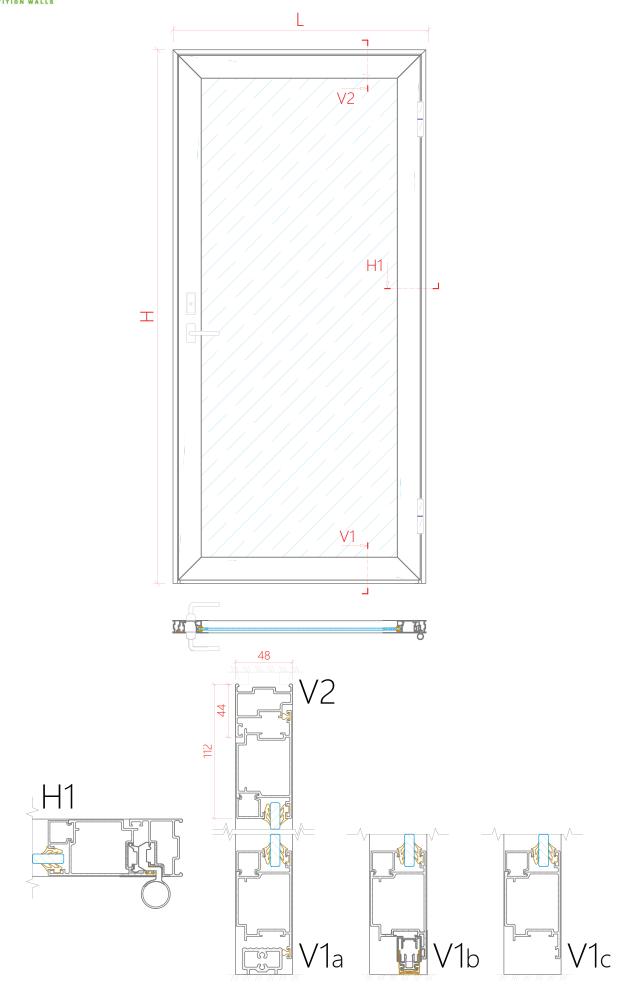

## MOD92 HINGED DOOR SINGLE-LEAF

Aluminium profile door withglass opening

WIDTH (W)\*

M7 (690 mm) - M10 (990 mm)

HEIGHT (H)\*

M21 (2090 mm) - M24 (2390 mm)

DEPTH

48 mm

PROFILE MATERIAL

Aluminium

FINISH FOR PROFILES

Natural anode, paint (RAL)

THRESHOLD

None, aluminium, drop-down seal

HINGES

Swivel hinges

LOCK CASE\*\*

LC302 (lockable), LC303 (not lockable), EL480 (electrically lockable)

VARIOUS GLASS TYPES AVAILABLE

6 mm = Rw 30 dB 10 mm = Rw 33...35 dB 44.2 SC = Rw 37 dB 66.2 SC = Rw 40 dB Special glass