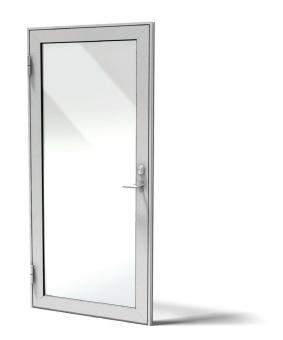

## MOD92 HINGED DOOR SINGLE-LEAF

Aluminium profile door withglass opening

WIDTH (W)\*

M7 (690 mm) - M10 (990 mm)

HEIGHT (H)\*

M21 (2090 mm) - M24 (2390 mm)

DEPTH

48 mm