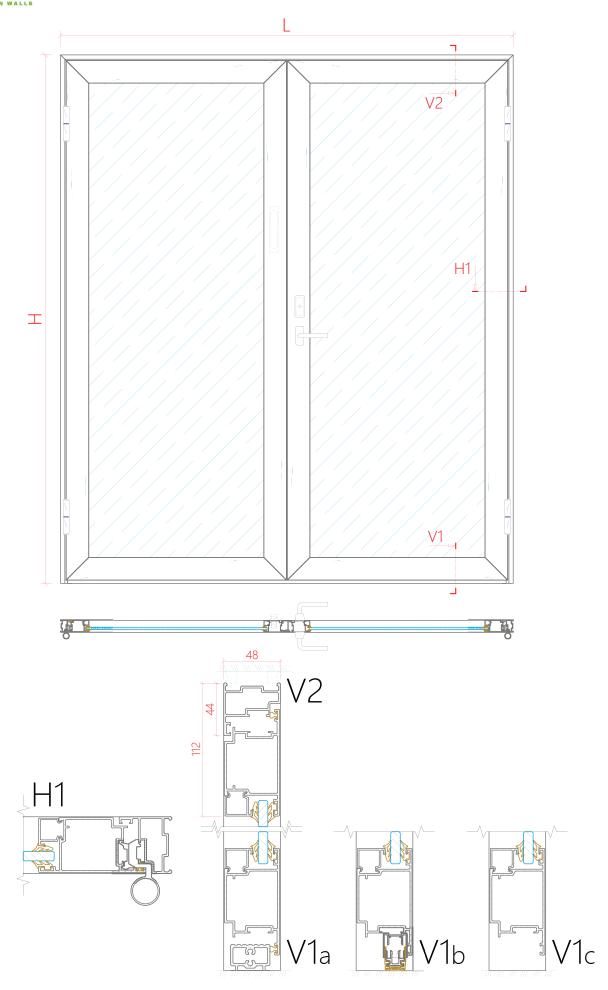

## MOD92 HINGED DOOR DOUBLE-LEAF

Aluminium profile door with glass opening Consists of an active door leaf and a passive door leaf

WIDTH (W)\*

M7 (690 mm) - M10 (990 mm) + M3 (300 mm) - M9 (900 mm)

HEIGHT (H)\*

M21 (2090 mm) - M24 (2390 mm)

DEPTH

48 mm

PROFILE MATERIAL

**Aluminium** 

FINISH FOR PROFILES

Natural anodisation, paint (RAL)

THRESHOLD

None, aluminium, drop-down seal

HINGES

Swivel hinges

LOCK CASE\*\*

LC302 (lockable), LC303 (not lockable), EL480 (electrically lockable)

VARIOUS GLASS TYPES AVAILABLE

6 mm = Rw 30 dB 10 mm = Rw 33 - 35 dB 44.2 SC = Rw 37 dB 66.2 SC = Rw 40 dB Special glass