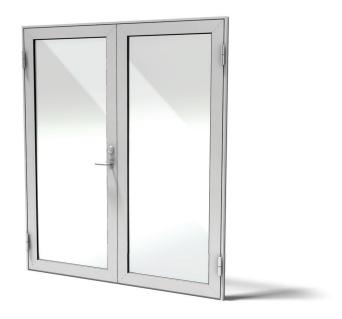

## MOD92 HINGED DOOR DOUBLE-LEAF

Aluminium profile door with glass opening Consists of an active door leaf and a passive door leaf

WIDTH (W)\*

M7 (690 mm) - M10 (990 mm) + M3 (300 mm) - M9 (900 mm)

HEIGHT (H)\*